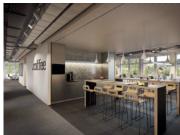

# Office space for rent in a tech environment

If you're looking for a modern office space in an inspiring tech environment, DUPLEX in Baden is the ideal property to get you started.

Centrally located on the ABB site and spread across two wings and nine floors, DUPLEX offers 110  $\text{m}^2$  to 1,965  $\text{m}^2$  of office space for flexible use and includes outdoor car parking spaces. The impressive building features top-quality infrastructure, and can accommodate any kind of modern workplace layout.

Be it in the customised design of workspaces or in the co-determination of materials for the basic fittings, DUPLEX offers the ultimate flexibility. With so many benefits, this property ensures companies of any size will feel right at home.