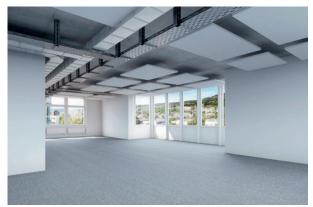

# Office space for rent in a tech environment

If you're looking for a modern office space in an inspiring tech environment, DUPLEX in Baden is the ideal property to get you started.

Centrally located on the ABB site and spread across two wings and nine floors, DUPLEX offers 110  $\text{m}^2$  to 1,965  $\text{m}^2$  of office space for flexible use and includes outdoor car parking spaces. The impressive building features top-quality infrastructure, and can accommodate any kind of modern workplace layout.

Be it in the customised design of workspaces or in the co-determination of materials for the basic fittings, DUPLEX offers the ultimate flexibility. With so many benefits, this property ensures companies of any size will feel right at home.