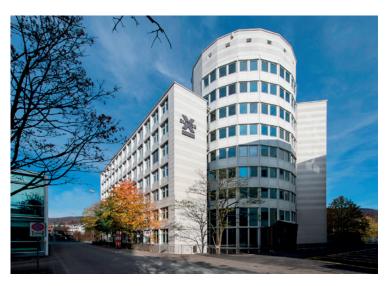

# Office space for rent in a tech environment

If you're looking for a modern office space in an inspiring tech environment, DUPLEX in Baden is the ideal property to get you started.

Centrally located on the ABB site and spread across two wings and nine floors, DUPLEX offers 110  $\text{m}^2$  to 1,965  $\text{m}^2$  of office space for flexible use and includes outdoor car parking spaces. The impressive building features top-quality infrastructure, and can accommodate any kind of modern workplace layout.