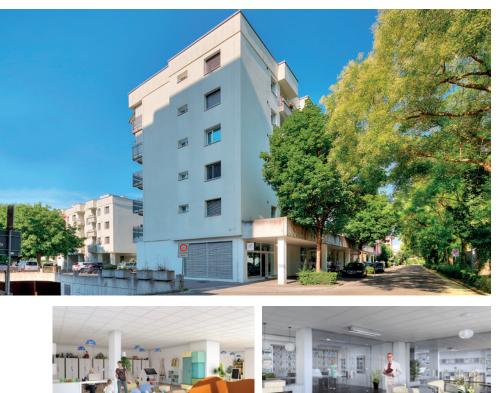

# Schulstrasse 7 5415 Nussbaumen

Rent in a central location right next to the Markthof we have two **bright shop areas between 71.5 – 175 m<sup>2</sup>**.

# We are renting two bright retail spacse in a very central location right next to the Markthof shopping centre.

- · Bright, open rental space
- · Large front windows
- · Toilets available
- · Pedestrian area right next to Markthof
- · Visitor parking spaces available
- · Public transport nearby
- · Shops nearby
- $\cdot\,$  Current fittings can be kept
- $\cdot\,$  Parking spaces can be additionally rented for CHF 110