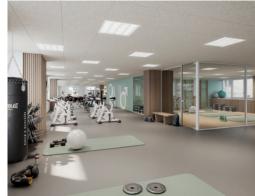

# Space for your creativity!

The properties are located on the first to third floors and can be rented together or each floor separately.

#### The premises offer the following:

- $\cdot\,$  Lift leads directly to the rental properties
- · Storage room can also be rented
- · Suitable for customised design options
- · Own bathroom facilities on each floor