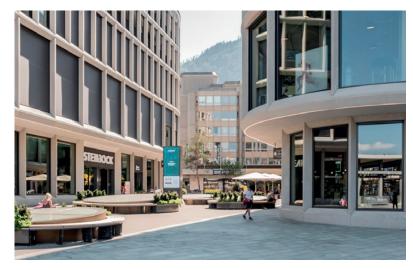

# Bahnhofstrasse 4 7000 Chur

We are leasing an approx. **90 m² pop-up space** in our market hall, right next to Chur railway station.

90 m<sup>2</sup>

# Pop-up space in the market hall of Steinbock mall

Immerse yourself in the world of STEINBOCK. This is where modern architecture meets innovative ideas and timeless design meets dynamic spaces. STEINBOCK sparks inspiration.

It can also be rented by the day and divided into separate spaces of 30 m $^2$  if required. Please note that the space is free-standing within a larger area, so it cannot be closed off entirely. In addition to the large number of dining and shopping options in the same development, STEINBOCK also boasts a prominent location and superb transport links, with direct access to Chur railway station.

A large public car park can be found beneath the development. Please don't hesitate to get in touch. We'd be happy to provide you with a quote tailored to your requirements.