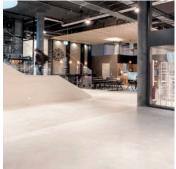

# Pop-up space in the market hall of Steinbock mall

Immerse yourself in the world of STEINBOCK. This is where modern architecture meets innovative ideas and timeless design meets dynamic spaces. STEINBOCK sparks inspiration.

It can also be rented by the day and divided into separate spaces of 30 m $^2$  if required. Please note that the space is free-standing within a larger area, so it cannot be closed off entirely. In addition to the large number of dining and shopping options in the same development, STEINBOCK also boasts a prominent location and superb transport links, with direct access to Chur railway station.