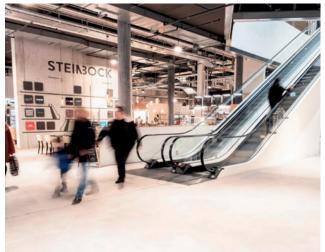

# Pop-up space in the market hall of Steinbock mall

Immerse yourself in the world of STEINBOCK. This is where modern architecture meets innovative ideas and timeless design meets dynamic spaces. STEINBOCK sparks inspiration.

It can also be rented by the day and divided into separate spaces of 30 m $^2$  if required. Please note that the space is free-standing within a larger area, so it cannot be closed off entirely. In addition to the large number of dining and shopping options in the same development, STEINBOCK also boasts a prominent location and superb transport links, with direct access to Chur railway station.