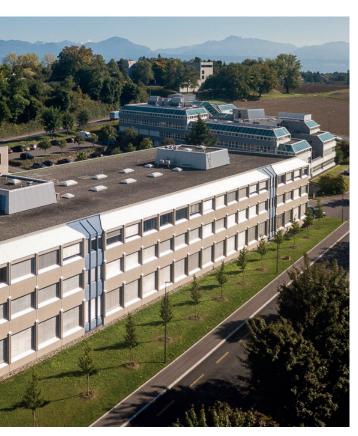

## Chemin du Dévent 7 1024 Ecublens

Situated on the first floor, this space of  $500 \, m^2$  in the town of Ecublens offers an attractive strategic location.

500 m<sup>2</sup> – 1<sup>st</sup> floor

Close to the motorway and just 5 km from Lausanne city centre, this property

Interested? Other spaces are available in the same building (approx.  $225 \text{ m}^2$  to  $1{,}080 \text{ m}^2$ ). Don't miss this opportunity! Contact us for more information.