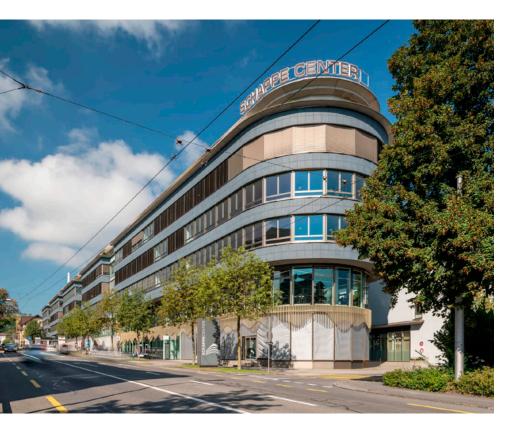

## Obernauerstrasse 16 - 20 **6010 Kriens**

By arrangement, we will be renting a modern office space covering a **total area of 2,214 m<sup>2</sup>** directly above the Schappe Center in the centre of Kriens.

## Impressive office space in the heart of Kriens

The Schappe Center is easily accessible via the Kriens and Emmen Süd motorway exits and has its "own" bus station.

There are a wealth of restaurants and takeaway options in the building and near vicinity, while the centre brings together shops, hairdressers, cosmetics retailers and much more under one roof.

# Obernauerstrasse 16 - 20 **6010 Kriens**

By arrangement, we will be renting a modern office space covering a **total area of 1,609 m^2** directly above the Schappe Center in the centre of Kriens.

1'609 m<sup>2</sup> - 2<sup>nd</sup> floor

## Obernauerstrasse 16 - 20 **6010 Kriens**

By arrangement, we will be renting a modern office space covering a **total area of 871 m<sup>2</sup>** directly above the Schappe Center in the centre of Kriens.