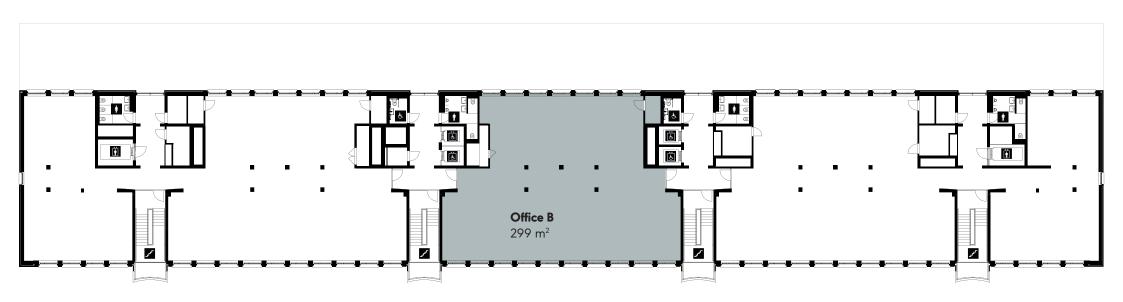

# Gertrudstrasse 6 – 12, 8400 Winterthur

Floor plan - 3<sup>rd</sup> floor

3<sup>rd</sup> floor