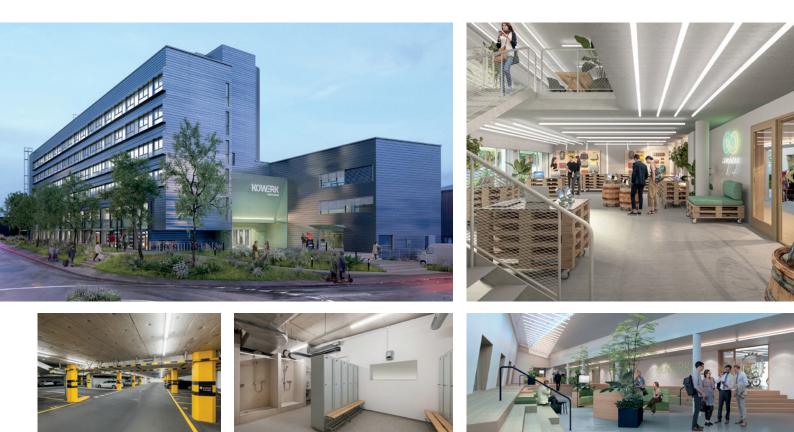

## Retail spaces at Kowerk Dietlikon, next to Ikea

The newly renovated property has five full floors above ground and four basement levels. The revitalised and energy-optimised building consists of several retail spaces and showrooms on the ground floor. On the ground floor, the revitalised and energy-optimised building has several retail spaces and showrooms. The ground floor also features a dining area and a bright atrium – an inspiring meeting place for everyone to use. From the ground floor, you can reach the upper floors via several lifts or the staircase. The flexible floor plans and upgraded fit-out offer prime conditions for implementing a variety of usage concepts.

Custom requests can be considered and implemented upon consultation. Thanks to the modern micro-office concept on the first and fourth floors, flexible 'plug in and work' offices and meeting rooms are also available for rent. Tenants can use the partitioned showers with cloakrooms in the basement, which are shared between the building. The spacious roof terrace makes an attractive spot for meetings and events. The first basement level is directly connected to the ground floor and houses high-ceilinged workrooms, showrooms and function rooms for music and events. The basement levels also house various storage spaces connected to a covered delivery area.