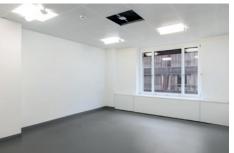

## **FACTS**

| Space            | 130 m <sup>2</sup>              |
|------------------|---------------------------------|
| Price            | on request                      |
| Move in          | after arrangement               |
| Fit out          | basic fittings (not fitted out) |
| Kind             | office space                    |
| Location         | exclusive location              |
| Parking          | not available                   |
| Public transport | within walking distance         |

## Furnishings:

- Expanded according to the enclosed floor plan
- Basic fittings (not fitted out)
- Extended toilet facilities
- Tea kitchen

Have we sparked your interest? Call us and schedule an on-site appointment.